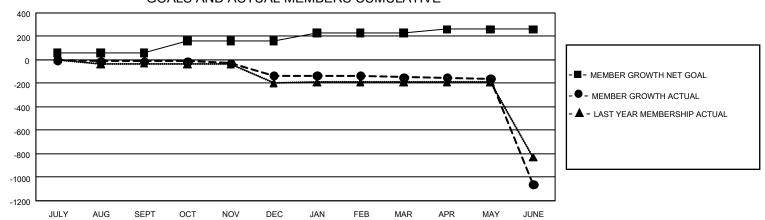

## GMT Constitutional Area 5 - C, Group A

**GMT**: OPEN

REPORT DOES NOT INCLUDE CLUBS IN UNDISTRICTED AREAS.

| Clubs         |               |             |               | Members               |                        |                         |                                                    |  |
|---------------|---------------|-------------|---------------|-----------------------|------------------------|-------------------------|----------------------------------------------------|--|
|               | RESULTS FOR   | R 2019-2020 |               | RESULTS FOR 2019-2020 |                        |                         |                                                    |  |
| QUARTER       | NEW CLUB GOAL | NEW CLUBS   | DROPPED CLUBS | QUARTER MEM           | BER GROWTH NET<br>GOAL | MEMBER GROWTH<br>ACTUAL | DROPPED<br>MEMBERS ACTUAL<br>(including transfers) |  |
| JULY/AUG/SEPT | 0             | 0           | 1             | JULY/AUG/SEPT         | 180                    | 25                      | 24                                                 |  |
| OCT/NOV/DEC   | 0             | 0           | 0             | OCT/NOV/DEC           | 300                    | 50                      | 138                                                |  |
| JAN/FEB/MAR   | 0             | 0           | 0             | JAN/FEB/MAR           | 210                    | 20                      | 20                                                 |  |
| APR/MAY/JUNE  | 0             | 0           | 2             | APR/MAY/JUNE          | 90                     | 183                     | 1,015                                              |  |

## GOALS AND ACTUAL MEMBERS CUMULATIVE

| DROPPED CLUBS: 3  |       | 47 CLUBS OF 198 ADDED 1 OR MORE<br>NEW MEMBERS | GENDER DISTRIBUTION             |                |     |
|-------------------|-------|------------------------------------------------|---------------------------------|----------------|-----|
|                   |       |                                                | MALE                            | 2,617 (61.55%) |     |
|                   |       |                                                | FEMALE                          | 1,635 (38.45%) |     |
| DROPPED MEMBERS   |       |                                                |                                 | ,              |     |
| DECEASED          | 0     | CLICK HERE FOR CUMULATIVE                      | TOTAL FAMILY UNIT MEMBERS       |                | 204 |
| CLUB CANCELLED 11 |       | MEMBERSHIP DATA                                |                                 |                |     |
| OTHER             | 1,186 |                                                | FAMILY MEMBERS PAYING HALF DUES |                | 103 |
| TOTAL             | 1,197 |                                                |                                 |                |     |